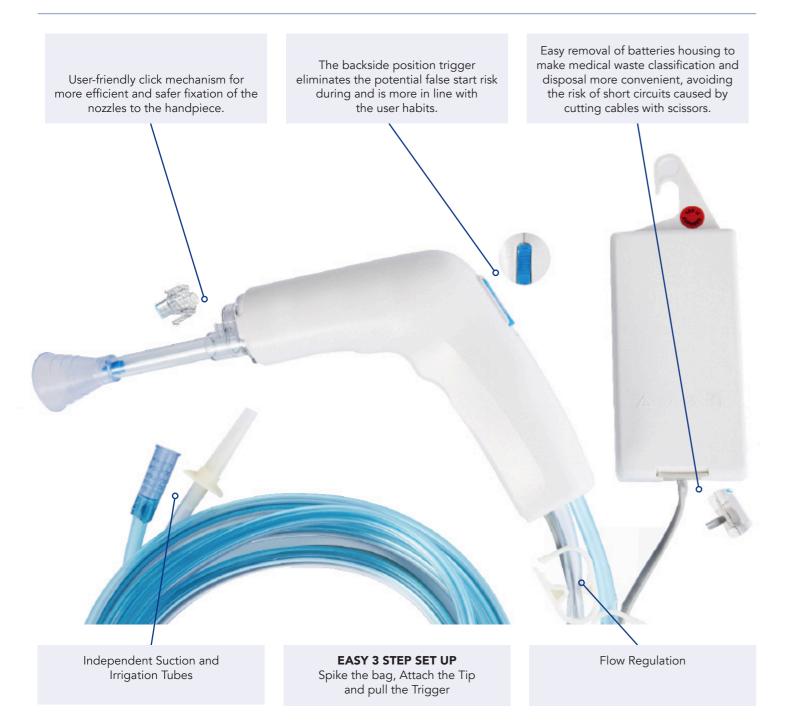

### **ALL YOU NEED IS RIGHT HERE**

Introducing Cingular's C~Pulse<sup>TM</sup> Disposable Pulse Lavage.

Cingular's new generation C~Pulse<sup>TM</sup>, with FIVE unique features make it user to use, eliminating user risks with trigger position and battery housing. Independent tubing and flow regulator maximising the user experience – guaranteed, sterile, saving hospitals valuable and expensive operating room time and costs - the Cingular Pledge.

### **INDICATION OF USE**

- Removing blood and debris.
- Supplying an improved bone-to-cement interface.
- Reducing the risk of fat embolism.

### **SPECIFICATION**

**POWER:** 8 x 1.5V CELL

FLOW RATE: 1200ml/min HIGH 600ml/min LOW