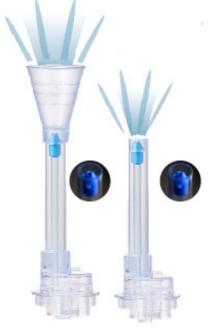

### COMPATIBLE TIPS & NOZZLES

| CO201-00-72  | CO201-00-52 | CO201-00-46 | CO201-00-65        | CO201-00-73 |
|--------------|-------------|-------------|--------------------|-------------|
| Long Femoral | Femoral     | Femoral     | Irrigation Femoral | Flexible    |
| Spray Tip    | Brush Tip   | Spray Tip   | Spray Tip          | Tunnel Tip  |

| CO201-00-80     |
|-----------------|
| Slash<br>Shield |

| CO201-00-44      | CO201-00-51 |
|------------------|-------------|
| Fan Tip W/Splash | Fan         |
| Shield           | Spray Tip   |

| CO201-00-37      | CO201-00-50 |
|------------------|-------------|
| Shower Spray Tip | Shower      |
| W/Splash Shield  | Spray Tip   |

#### **ORDERING INFORMATION**

| KITS          |                                                                           |  |  |
|---------------|---------------------------------------------------------------------------|--|--|
| REF NUMBER    | DESCRIPTION                                                               |  |  |
| CO201-02-00   | Pulse Lavage - Component Kit                                              |  |  |
| CO201-03-00   | Pulse Lavage - Knee Kit (Shower Spray Tip with Splash Shield)             |  |  |
| CO201-04-00   | Pulse Lavage - Hip Kit (Femoral Spray Tip & Spray Tip with Splash Shield) |  |  |
| CO201-05-00   | Pulse Lavage - Fan Spray (Fan Spray Tip with Splash Shield)               |  |  |
| TIPS          |                                                                           |  |  |
| CO201-00-37   | Shower Spray Tip with Splash Shield                                       |  |  |
| CO201-00-44   | Fan Spray Tip with Splash Shield                                          |  |  |
| CO201-00-46   | Femoral Spray Tip                                                         |  |  |
| CO201-00-50   | Shower Spray Tip                                                          |  |  |
| CO201-00-51   | Fan Spray Tip                                                             |  |  |
| CO201-00-52   | Femoral Brush Tip                                                         |  |  |
| CO201-00-65   | Irrigation Femoral Spray Tip                                              |  |  |
| CO201-00-72   | Long Femoral Spray Tip                                                    |  |  |
| CO201-00-73   | Flexible Tunnel Tip                                                       |  |  |
| SPLASH SHIELD |                                                                           |  |  |
| CO201-00-80   | Splash Shield: 6 Inch (15.2cm)                                            |  |  |