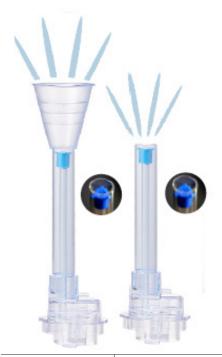

### **ALL YOU NEED IS RIGHT HERE**

Introducing Cingular's C~Pulse<sup>TM</sup> Disposable Pulse Lavage.

Cingular's new generation C~Pulse<sup>TM</sup>, with FIVE unique features make it user to use, eliminating user risks with trigger position and battery housing. Independent tubing and flow regulator maximising the user experience – guaranteed, sterile, saving hospitals valuable and expensive operating room time and costs - the Cingular Pledge.

### **SPECIFICATION**

**POWER:** 8 x 1.5V CELL

FLOW RATE: 1200ml/min HIGH 600ml/min LOW