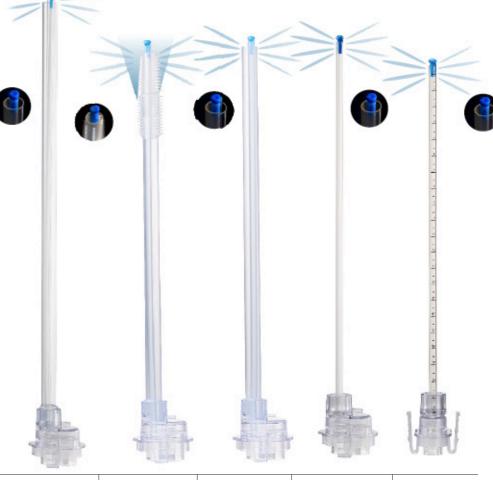

### COMPATIBLE TIPS & NOZZLES

| CO201-00-72  | CO201-00-52 | CO201-00-46 | CO201-00-65        | CO201-00-73 |
|--------------|-------------|-------------|--------------------|-------------|
| Long Femoral | Femoral     | Femoral     | Irrigation Femoral | Flexible    |
| Spray Tip    | Brush Tip   | Spray Tip   | Spray Tip          | Tunnel Tip  |

| CO201-00-80     |
|-----------------|
| Slash<br>Shield |

| CO201-00-44      | CO201-00-51 |
|------------------|-------------|
| Fan Tip W/Splash | Fan         |
| Shield           | Spray Tip   |

| CO201-00-37      | CO201-00-50 |
|------------------|-------------|
| Shower Spray Tip | Shower      |
| W/Splash Shield  | Spray Tip   |

#### **ORDERING INFORMATION**

| KITS          |                                                                           |  |  |
|---------------|---------------------------------------------------------------------------|--|--|
| REF NUMBER    | DESCRIPTION                                                               |  |  |
| CO201-02-00   | Pulse Lavage - Component Kit                                              |  |  |
| CO201-03-00   | Pulse Lavage - Knee Kit (Shower Spray Tip with Splash Shield)             |  |  |
| CO201-04-00   | Pulse Lavage - Hip Kit (Femoral Spray Tip & Spray Tip with Splash Shield) |  |  |
| CO201-05-00   | Pulse Lavage - Fan Spray (Fan Spray Tip with Splash Shield)               |  |  |
| TIPS          |                                                                           |  |  |
| CO201-00-37   | Shower Spray Tip with Splash Shield                                       |  |  |
| CO201-00-44   | Fan Spray Tip with Splash Shield                                          |  |  |
| CO201-00-46   | Femoral Spray Tip                                                         |  |  |
| CO201-00-50   | Shower Spray Tip                                                          |  |  |
| CO201-00-51   | Fan Spray Tip                                                             |  |  |
| CO201-00-52   | Femoral Brush Tip                                                         |  |  |
| CO201-00-65   | Irrigation Femoral Spray Tip                                              |  |  |
| CO201-00-72   | Long Femoral Spray Tip                                                    |  |  |
| CO201-00-73   | Flexible Tunnel Tip                                                       |  |  |
| SPLASH SHIELD |                                                                           |  |  |
| CO201-00-80   | Splash Shield: 6 Inch (15.2cm)                                            |  |  |